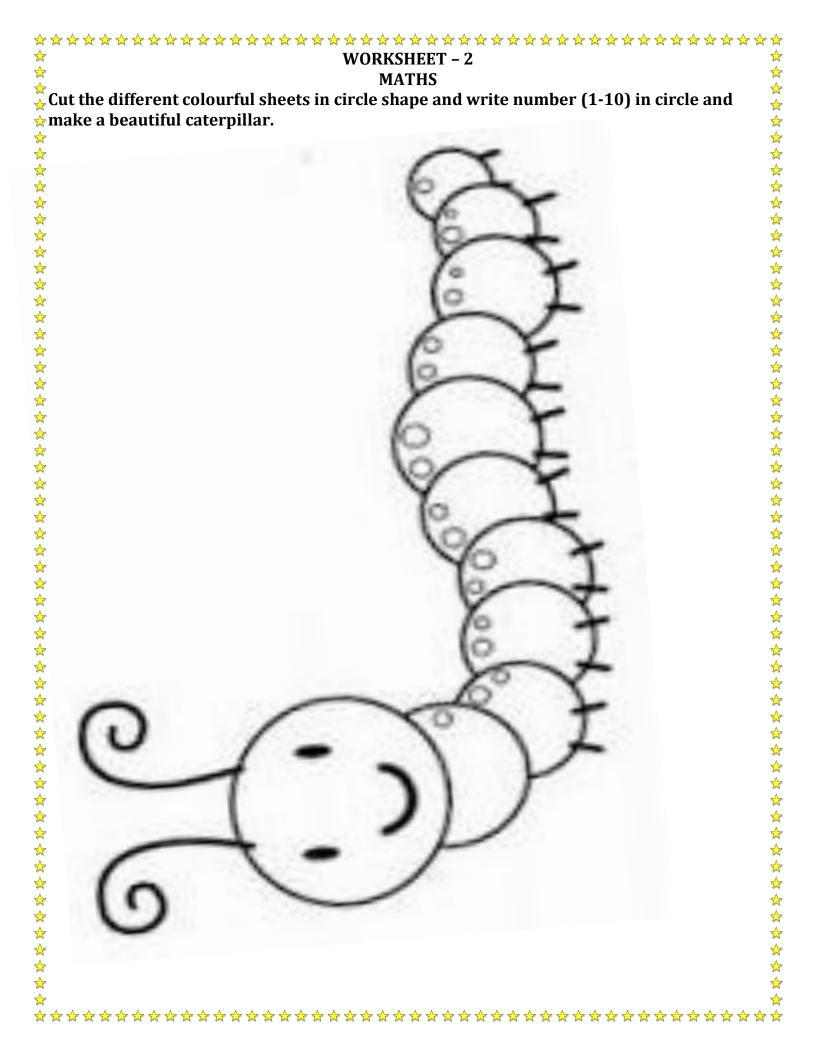

Count & Paste black bindis on butterflies' wing and decorate the flowers with different decorative materials.

WORKSHEET - 5

☆ ☆ ☆ ☆ ☆ ☆ ☆ ☆ ☆ ☆ ☆ ☆ ☆ ☆

 $\mathbf{x}$ 

 $\mathbf{x}$ 

☆

 $\checkmark$ 





| ************                          | WORKS | HEET – 7                                    |                  |
|---------------------------------------|-------|---------------------------------------------|------------------|
| ACE THE LETTER LI                     | Ę     |                                             |                  |
|                                       |       | 25                                          |                  |
|                                       | لر    | South Star                                  |                  |
| i