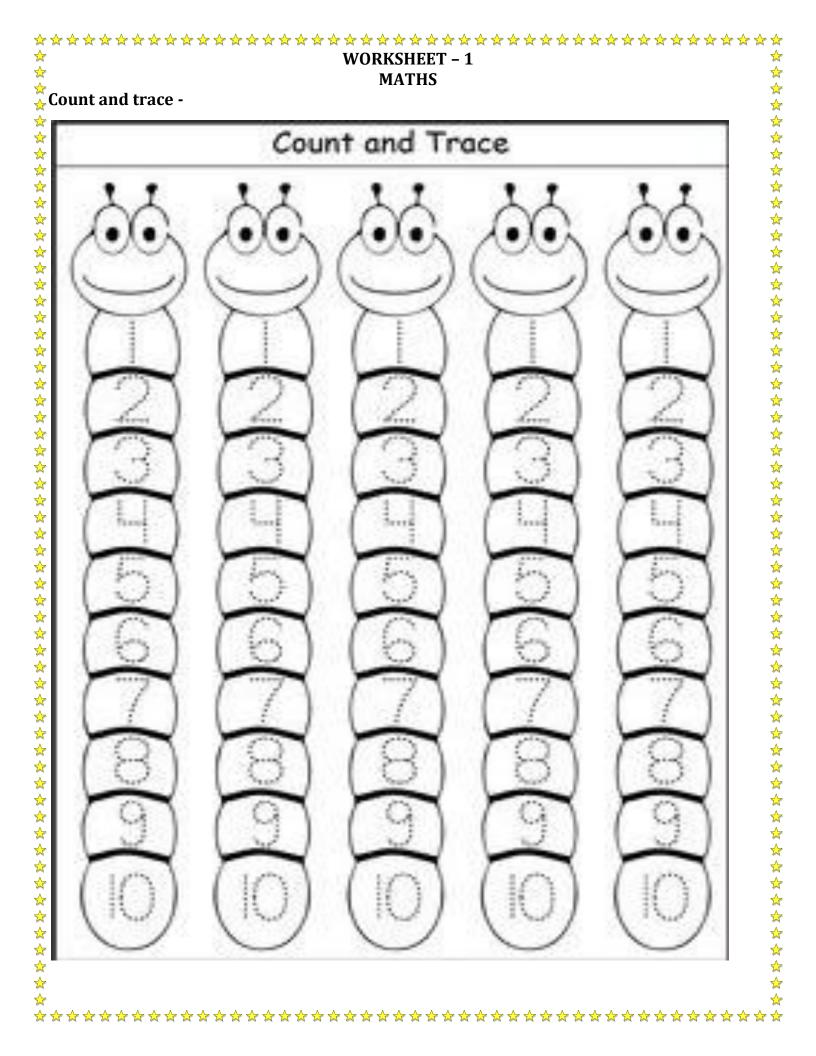

Count & Paste black bindis on butterflies' wing and decorate the flowers with different decorative materials.

WORKSHEET - 5

☆ ☆ ☆ ☆ ☆ ☆ ☆ ☆ ☆ ☆ ☆ ☆ ☆ ☆

 $\mathbf{x}$ 

 $\mathbf{x}$ 

☆

 $\checkmark$ 





| ************                          | WORKS | HEET – 7                                    |                  |
|---------------------------------------|-------|---------------------------------------------|------------------|
| ACE THE LETTER LI                     | Ę     |                                             |                  |
|                                       |       | 25                                          |                  |
|                                       | لر    | South Star                                  |                  |
| i