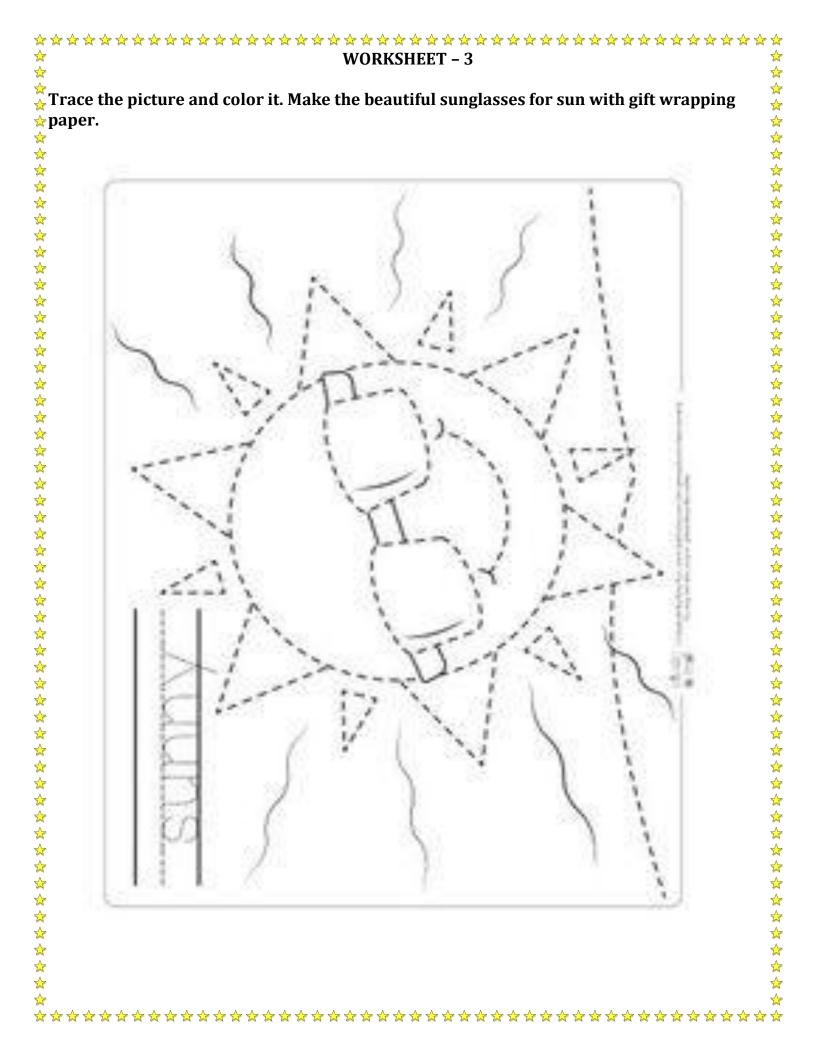

Count & Paste black bindis on butterflies' wing and decorate the flowers with different decorative materials.

WORKSHEET - 5

☆ ☆ ☆ ☆ ☆ ☆ ☆ ☆ ☆ ☆ ☆ ☆ ☆ ☆

 $\mathbf{x}$ 

 $\mathbf{x}$ 

☆

 $\checkmark$ 





| ************                          | WORKS | HEET – 7                                    |                  |
|---------------------------------------|-------|---------------------------------------------|------------------|
| ACE THE LETTER LI                     | Ę     |                                             |                  |
|                                       |       | 25                                          |                  |
|                                       | لر    | South Star                                  |                  |
| i